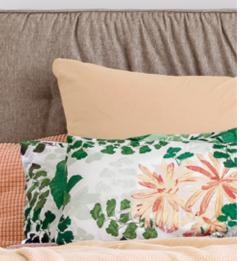

### PANTONE COLOR OF THE YEAR 2024

13 - 1023 Peach Fuzz

**PANTONE 13-1023 Peach Fuzz** is a heartfelt peach hue that embodies kindness and collaboration, offering a sense of sanctuary and togetherness while inspiring belonging and nurturing. This contemporary, subtly sensual shade balances a vintage vibe with modernity, providing a comforting, understated presence that enriches the mind, body, and soul.